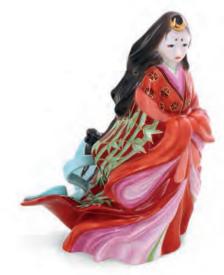

SISSI 16159-0-00 CD LIMITED EDITION / 150 PCS 155 MM

BAMBOO PRINCESS 16125-0-00 CD LIMITED EDITION / 150 PCS 150 MM

Scheherazade 16160-0-00 CD Limited edition / 150 pcs 145 MM

Herend Porcelain Manufactory Ltd.
H-8440 Herend Kossuth utca 140.
Tel.: +36 88/523-185
Fax: +36 88/261-518
HEREND.COM
INFO@HEREND.COM

## FIGURINES OF ELEGANCE

THIS SPECIAL COLLECTION IS ENHANCED BY THREE FAIRY TALE FIGURES BY DESIGNER JUDIT SAVANYÚ. ONE OF THEM IS THE BAMBOO PRINCESS, A FIGURE FROM A 10TH-CENTURY JAPANESE FOLK TALE. THE DESIGN REFLECTS JAPANESE ANCIENT CULTURE. HER OUTFIT IS JŪNIHITOE, A 12-LAYER SILK KIMONO DRESS OF VARIOUS COLORS WORN BY LADIES IN 10TH-CENTURY JAPAN.