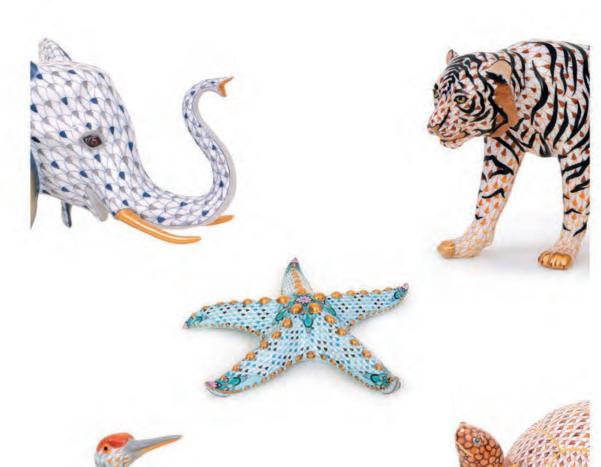

BLACK-BACKED KINGFISHERS 16085-0-00 VHSP 129 LIMITED EDITION / 150 PCS 160 мм

SANDHILL CRANE WITH BABIES 16100-0-00 VHSP 131 LIMITED EDITION / 150 PCS 235 MM

OSTRICH 16066-0-00 VHSP 125 LIMITED EDITION / 150 PCS 220 MM

SUMATRAN TIGER 15688-0-00 VHSP 128 LIMITED EDITION / 150 PCS 300 MM

OBSERVANT FOX 16077-0-00 VHSP 127 LIMITED EDITION / 150 PCS 230 MM

CAROUSEL HORSE 15875-0-00 VHSP 136 LIMITED EDITION / 150 PCS 175 MM

SEA STAR 16105-0-00 VHSP 132 LIMITED EDITION / 150 PCS 240 MM

THE HEREND PORCELAIN MANUFACTORY'S PRODUCT RANGE IS EXPANDING WITH NEW PRODUCTS ALMOST EVERY DAY. THE SAME IS TRUE OF THE VARIOUS FIGURINES, WHICH ARE TYPICALLY MADE IN TWO VERSIONS AT THE MANUFACTORY: WITH NATURALISTIC PAINTING AND SO-CALLED SCALED DECORATION. FOR SOME YEARS, HOWEVER, HEREND MASTERS HAVE COMBINED THESE TWO, CREATING VERY SPECIAL DECORATIONS. THE COMBINATION OF THE TWO METHODS OF PAINTING REQUIRES EXTREMELY DETAILED, HIGHLY SKILLED EXPERTISE.