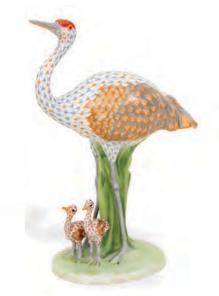

BLACK-BACKED KINGFISHERS 16085-0-00 VHSP 129 LIMITED EDITION / 150 PCS 160 мм

SANDHILL CRANE WITH BABIES 16100-0-00 VHSP 131 LIMITED EDITION / 150 PCS 235 MM

OSTRICH 16066-0-00 VHSP 125 LIMITED EDITION / 150 PCS 220 MM