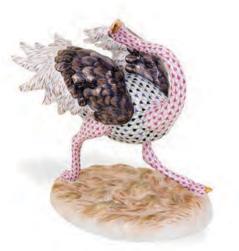

BLACK-BACKED KINGFISHERS 16085-0-00 VHSP 129 LIMITED EDITION / 150 PCS 160 мм

SANDHILL CRANE WITH BABIES 16100-0-00 VHSP 131 LIMITED EDITION / 150 PCS 235 MM

OSTRICH 16066-0-00 VHSP 125 LIMITED EDITION / 150 PCS 220 MM