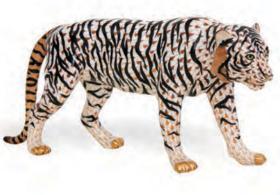

SUMATRAN TIGER 15688-0-00 VHSP 128 LIMITED EDITION / 150 PCS 300 MM

OBSERVANT FOX 16077-0-00 VHSP 127 LIMITED EDITION / 150 PCS 230 MM

CAROUSEL HORSE 15875-0-00 VHSP 136 LIMITED EDITION / 150 PCS 175 MM