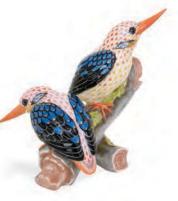

BLACK-BACKED KINGFISHERS 16085-0-00 VHSP 129 LIMITED EDITION / 150 PCS 160 мм

SANDHILL CRANE WITH BABIES 16100-0-00 VHSP 131 LIMITED EDITION / 150 PCS 235 MM

OSTRICH 16066-0-00 VHSP 125 LIMITED EDITION / 150 PCS 220 MM