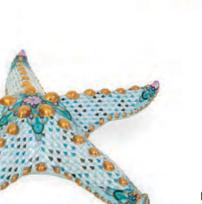

SEA STAR 16105-0-00 VHSP 132 LIMITED EDITION / 150 PCS 240 MM

THE HEREND PORCELAIN MANUFACTORY'S PRODUCT RANGE IS EXPANDING WITH NEW PRODUCTS ALMOST EVERY DAY. THE SAME IS TRUE OF THE VARIOUS FIGURINES, WHICH ARE TYPICALLY MADE IN TWO VERSIONS AT THE MANUFACTORY: WITH NATURALISTIC PAINTING AND SO-CALLED SCALED DECORATION. FOR SOME YEARS, HOWEVER, HEREND MASTERS HAVE COMBINED THESE TWO, CREATING VERY SPECIAL DECORATIONS. THE COMBINATION OF THE TWO METHODS OF PAINTING REQUIRES EXTREMELY DETAILED, HIGHLY SKILLED EXPERTISE.