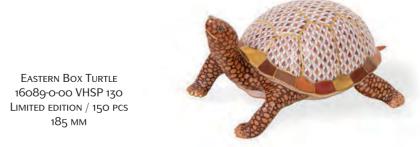

SEA STAR 16105-0-00 VHSP 132 LIMITED EDITION / 150 PCS 240 MM

THE HEREND PORCELAIN MANUFACTORY'S PRODUCT RANGE IS EXPANDING WITH NEW PRODUCTS ALMOST EVERY DAY. THE SAME IS TRUE OF THE VARIOUS FIGURINES, WHICH ARE TYPICALLY MADE IN TWO VERSIONS AT THE MANUFACTORY: WITH NATURALISTIC PAINTING AND SO-CALLED SCALED DECORATION. FOR SOME YEARS, HOWEVER, HEREND MASTERS HAVE COMBINED THESE TWO, CREATING VERY SPECIAL DECORATIONS. THE COMBINATION OF THE TWO METHODS OF PAINTING REQUIRES EXTREMELY DETAILED, HIGHLY SKILLED EXPERTISE.