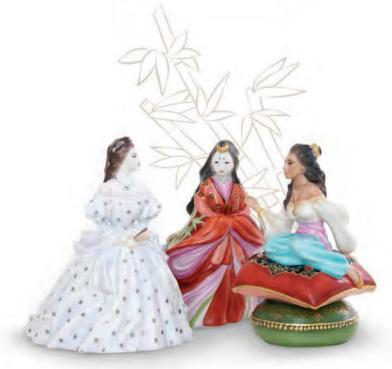

SISSI 16159-0-00 CD LIMITED EDITION / 150 PCS 155 MM

BAMBOO PRINCESS 16125-0-00 CD LIMITED EDITION / 150 PCS 150 MM

Scheherazade 16160-0-00 CD Limited edition / 150 pcs 145 MM

Herend Porcelain Manufactory Ltd.
H-8440 Herend Kossuth utca 140.
Tel.: +36 88/523-185
Fax: +36 88/261-518
HEREND.COM
INFO@HEREND.COM

## FIGURINES OF ELEGANCE

THIS SPECIAL COLLECTION IS ENHANCED BY THREE FAIRY TALE FIGURES BY DESIGNER JUDIT SAVANYÚ. ONE OF THEM IS THE BAMBOO PRINCESS, A FIGURE FROM A 10TH-CENTURY JAPANESE FOLK TALE. THE DESIGN REFLECTS JAPANESE ANCIENT CULTURE. HER OUTFIT IS JŪNIHITOE, A 12-LAYER SILK KIMONO DRESS OF VARIOUS COLORS WORN BY LADIES IN 10TH-CENTURY JAPAN.

THE SECOND IS PROBABLY THE MOST FAMOUS FEMALE FAIRY TALE FIGURE, SCHEHERAZADE. THE FAIRY TALE FIGURE FROM THE ONE THOUSAND AND ONE NIGHTS HAS NOW BEEN BROUGHT TO LIFE FROM HEREND PORCELAIN. SHE IS A FEMALE FIGURE FROM PORCELAIN, FROM THE WORLD OF FAIRY TALES, WHO TELLS THE TALES HERSELF AS A TELLER IN THE TALES. SITTING ON SOFT, ORNATE PILLOWS RADIATING THE ATMOSPHERE OF MIDDLE EASTERN EVENINGS, SCHEHERAZADE TELLS US ANOTHER TALE SHE MIGHT NEVER STOP...

THE THIRD PORCELAIN IS ELISABETH WITTELSBACH, FULLY KNOWN AS ELISABETH AMALIE EUGENIE VON WITTELSBACH, ON HER NICKNAME SISSI. SHE WAS EMPRESS OF AUSTRIA, QUEEN OF HUNGARY AND THE CZECH REPUBLIC. QUEEN SISSI IS WELL KNOWN FOR HER BEAUTY AND LIFE, AND HER LIFE IS PRESERVED BY MANY WORLDWIDE KNOWN STORIES. SHE IS A PERSON WITH STORIES AND FAIRY TALES, AND SHE IS THE ONE WHO IS IMAGINED BY A LITTLE GIRL AS A PRINCESS.