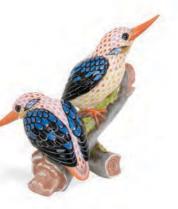

BLACK-BACKED KINGFISHERS 16085-0-00 VHSP 129 LIMITED EDITION / 150 PCS 160 мм

SANDHILL CRANE WITH BABIES 16100-0-00 VHSP 131 LIMITED EDITION / 150 PCS 235 MM

OSTRICH 16066-0-00 VHSP 125 LIMITED EDITION / 150 PCS 220 MM