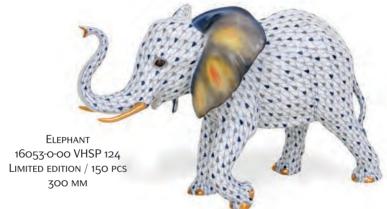

E EASTERN EVENINGS, SCHEHERAZADE TELLS US ANOTHER TALE SHE MIGHT NEVER STOP...

THE THIRD PORCELAIN IS ELISABETH WITTELSBACH, FULLY KNOWN AS ELISABETH AMALIE EUGENIE VON WITTELSBACH, ON HER NICKNAME SISSI. SHE WAS EMPRESS OF AUSTRIA, QUEEN OF HUNGARY AND THE CZECH REPUBLIC. QUEEN SISSI IS WELL KNOWN FOR HER BEAUTY AND LIFE, AND HER LIFE IS PRESERVED BY MANY WORLDWIDE KNOWN STORIES. SHE IS A PERSON WITH STORIES AND FAIRY TALES, AND SHE IS THE ONE WHO IS IMAGINED BY A LITTLE GIRL AS A PRINCESS.

BLACK-BACKED KINGFISHERS 16085-0-00 VHSP 129 LIMITED EDITION / 150 PCS 160 мм





SANDHILL CRANE WITH BABIES 16100-0-00 VHSP 131 LIMITED EDITION / 150 PCS 235 MM



OSTRICH 16066-0-00 VHSP 125 LIMITED EDITION / 150 PCS 220 MM





SUMATRAN TIGER 15688-0-00 VHSP 128 LIMITED EDITION / 150 PCS 300 MM





OBSERVANT FOX 16077-0-00 VHSP 127 LIMITED EDITION / 150 PCS 230 MM





CAROUSEL HORSE 15875-0-00 VHSP 136 LIMITED EDITION / 150 PCS 175 MM







SEA STAR 16105-0-00 VHSP 132 LIMITED EDITION / 150 PCS 240 MM

THE HEREND PORCELAIN MANUFACTORY'S PRODUCT RANGE IS EXPANDING WITH NEW PRODUCTS ALMOST EVERY DAY. THE SAME IS TRUE OF THE VARIOUS FIGURINES, WHICH ARE TYPICALLY MADE IN TWO VERSIONS AT THE MANUFACTORY: WITH NATURALISTIC PAINTING AND SO-CALLED SCALED DECORATION. FOR SOME YEARS, HOWEVER, HEREND MASTERS HAVE COMBINED THESE TWO, CREATING VERY SPECIAL DECORATIONS. THE COMBINATION OF THE TWO METHODS OF PAINTING REQUIRES EXTREMELY DETAILED, HIGHLY SKILLED EXPERTISE.