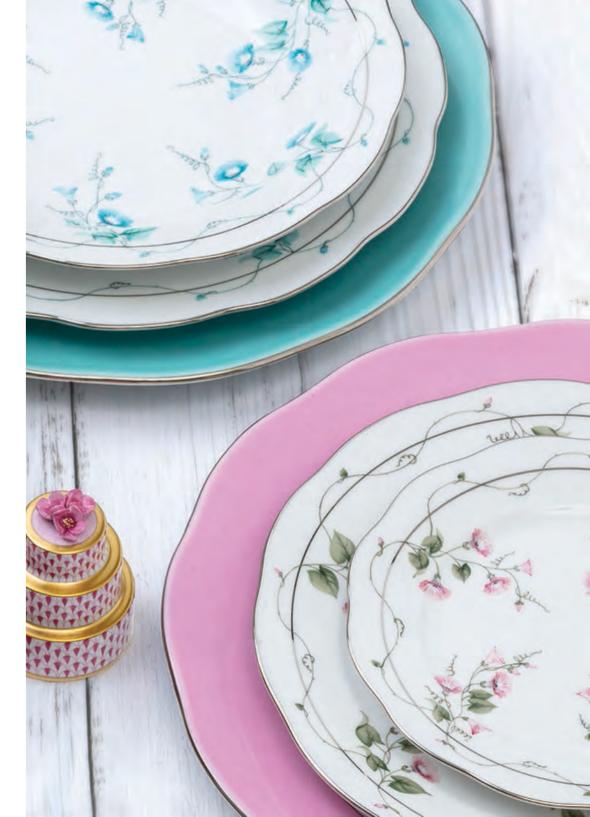

AT THE HEREND PORCELAIN MANUFACTORY, PORCELAIN IS PAINTED IN A SYMBIOSIS OF COLORS. AN AMAZING COLOR PALETTE IS TYPICAL OF PAINTERS' WORKSHOPS. THE GLITTERING, SNOW-WHITE PORCELAIN PIECES COME TO LIFE BY THE PORCELAIN PAINTERS, SO THAT HEREND PORCELAIN ITEMS CAN BE PRECIOUS, COLORFUL ORNAMENTS OF FLATS AND TABLES. NOWADAYS, COLORS AND THEIR HARMONY HAVE BECOME IMPORTANT NOT ONLY IN THE INTERIOR DESIGN BUT ALSO IN THE GASTRONOMY, INCLUDING FOODS, SERVING, AND OTHER ACCESSORIES THAT CAN BE FOUND ON A GORGEOUSLY LAID TABLE. WHETHER IT BE ANY FOOD SPECIALTY OR MOOD, THE FANTASTIC COLOR VARIATIONS OF HEREND PORCELAIN SERVING PLATES ARE SURE TO MAKE YOU COMPLETE YOUR GASTRONOMIC SLOW FOOD EXPERIENCE. WE ARE PLEASED TO PRESENT THE COLOR SELECTION OF OUR SERVING PLATES!