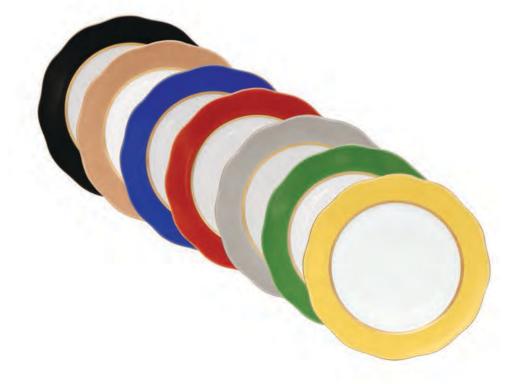

## THE POWER OF COLORS

WE DON'T EVEN THINK HOW GREAT IT IS TO SEE THE WORLD AROUND US THROUGH THE ABILITY OF OUR EYES BREAKING DOWN THE WHITE LIGHT INTO ITS ELEMENTS! HOWEVER, AS A RESULT OF DIFFERENT COLORS, OUR BRAINS PRODUCE DIFFERENT SIGNALING AGENTS THAT INFLUENCE OUR BEHAVIOR AND AFFECT OUR HUMAN RELATIONSHIPS. EVERY COLOR HAS A MEANING THAT OFTEN FAILS TO APPEAR, AND ONLY THE SUBCONSCIOUS MIND RESPONDS TO IT. EACH OF THEM CARRIES A KIND OF SYMBOLIC MEANING THAT MAY SLIGHTLY VARY DEPENDING ON CULTURE, GEOGRAPHY, OR AGE, BUT IN MOST PARTS OF THE WORLD EACH MEANS THE SAME. WITHOUT COMPLETENESS: BLUE ALWAYS EVOKES THE SEA, THE SKY, AND THE HORIZON, GREEN EVOKES NATURE AND THE RENEWAL, AND RED MEANS LIFE, PASSION, AND LOVE.

AT THE HEREND PORCELAIN MANUFACTORY, PORCELAIN IS PAINTED IN A SYMBIOSIS OF COLORS. AN AMAZING COLOR PALETTE IS TYPICAL OF PAINTERS' WORKSHOPS. THE GLITTERING, SNOW-WHITE PORCELAIN PIECES COME TO LIFE BY THE PORCELAIN PAINTERS, SO THAT HEREND PORCELAIN ITEMS CAN BE PRECIOUS, COLORFUL ORNAMENTS OF FLATS AND TABLES. NOWADAYS, COLORS AND THEIR HARMONY HAVE BECOME IMPORTANT NOT ONLY IN THE INTERIOR DESIGN BUT ALSO IN THE GASTRONOMY, INCLUDING FOODS, SERVING, AND OTHER ACCESSORIES THAT CAN BE FOUND ON A GORGEOUSLY LAID TABLE. WHETHER IT BE ANY FOOD SPECIALTY OR MOOD, THE FANTASTIC COLOR VARIATIONS OF HEREND PORCELAIN SERVING PLATES ARE SURE TO MAKE YOU COMPLETE YOUR GASTRONOMIC SLOW FOOD EXPERIENCE. WE ARE PLEASED TO PRESENT THE COLOR SELECTION OF OUR SERVING PLATES!