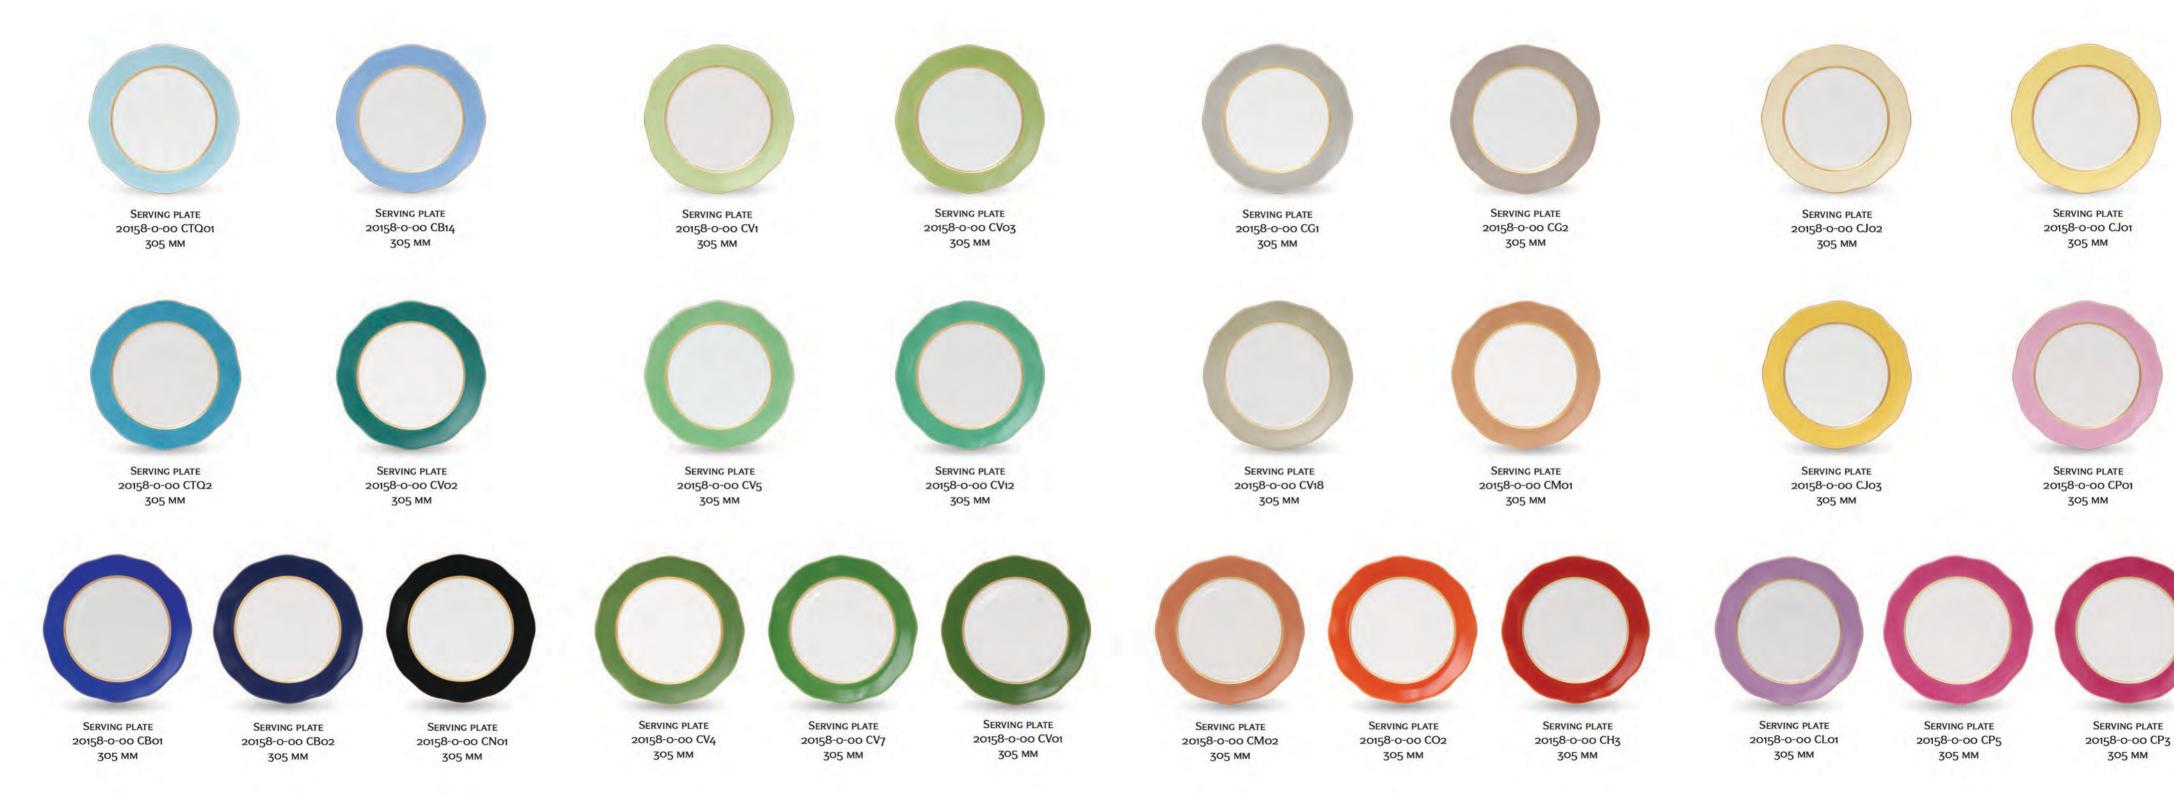

AT THE HEREND PORCELAIN MANUFACTORY, PORCELAIN IS PAINTED IN A SYMBIOSIS OF COLORS. AN AMAZING COLOR PALETTE IS TYPICAL OF PAINTERS' WORKSHOPS. THE GLITTERING, SNOW-WHITE PORCELAIN PIECES COME TO LIFE BY THE PORCELAIN PAINTERS, SO THAT HEREND PORCELAIN ITEMS CAN BE PRECIOUS, COLORFUL ORNAMENTS OF FLATS AND TABLES. NOWADAYS, COLORS AND THEIR HARMONY HAVE BECOME IMPORTANT NOT ONLY IN THE INTERIOR DESIGN BUT ALSO IN THE GASTRONOMY, INCLUDING FOODS, SERVING, AND OTHER ACCESSORIES THAT CAN BE FOUND ON A GORGEOUSLY LAID TABLE. WHETHER IT BE ANY FOOD SPECIALTY OR MOOD, THE FANTASTIC COLOR VARIATIONS OF HEREND PORCELAIN SERVING PLATES ARE SURE TO MAKE YOU COMPLETE YOUR GASTRONOMIC SLOW FOOD EXPERIENCE. WE ARE PLEASED TO PRESENT THE COLOR SELECTION OF OUR SERVING PLATES!