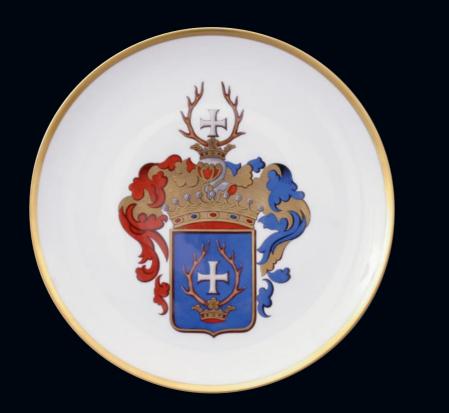

# Masterpieces for the state and company protocol

THE PROCEEDINGS FOR PAINTING COATS OF ARMS ARE SIMILAR TO THOSE GOVERNING MONOGRAMS.