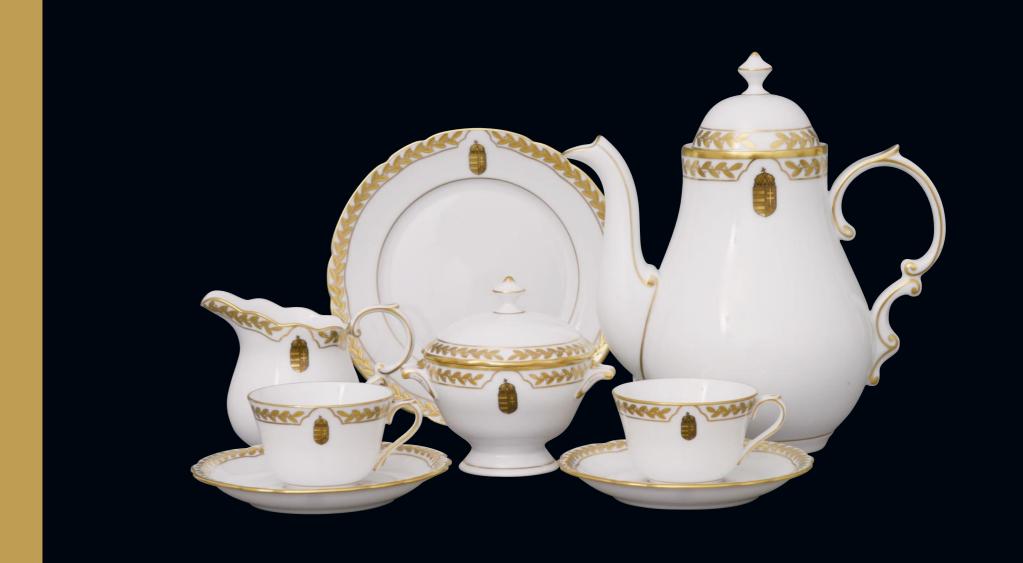

# Masterpieces for the state and company protocol

THE PROCEEDINGS FOR PAINTING COATS OF ARMS ARE SIMILAR TO THOSE GOVERNING MONOGRAMS.