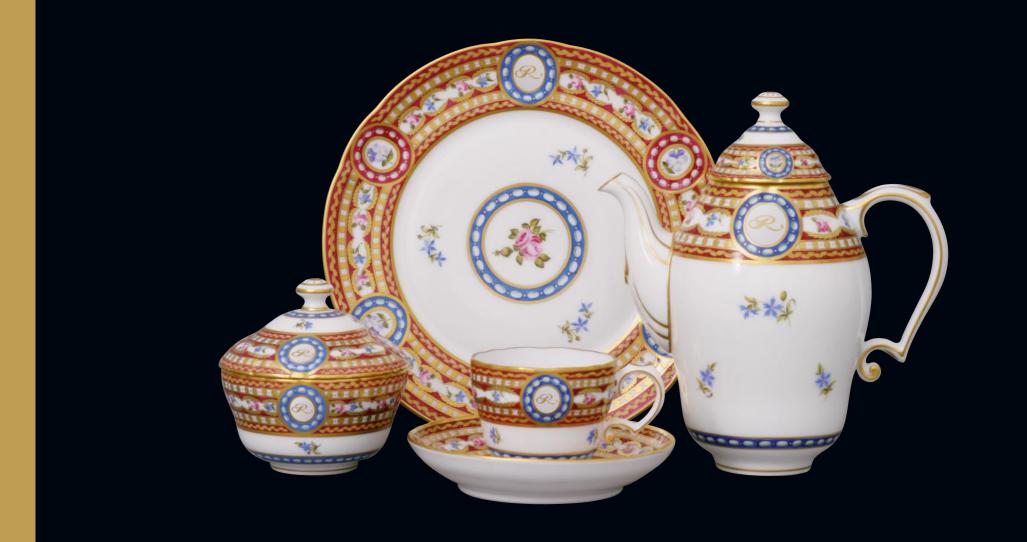

# PURE HANDWORK AND YOUR INITIALS CREATE THE MOST INDIVIDUAL PORCELAIN

THE BASIC RULE FOR MONOGRAMS IS THAT THE MONOGRAM MUST BE A SUPPLEMENT TO AN EXISTING HEREND DECOR. WE RECOMMEND THAT THE MONOGRAM BE PLACED ON THE PLATES' LEDGE.